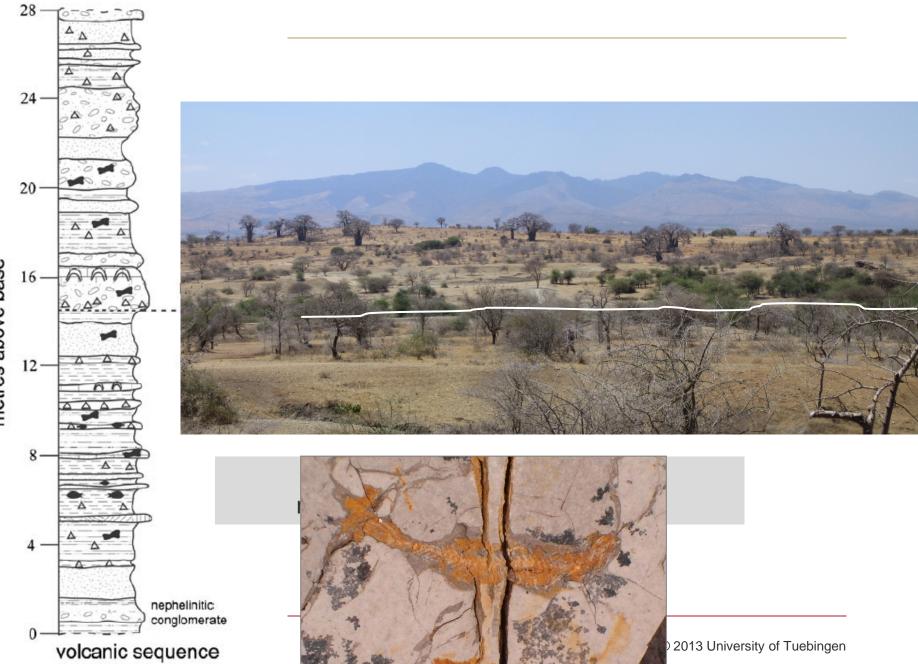

Quénéhervé, Michael Märker, Volker Hochschild

Department of Geography



### The ROCEEH project

#### Spatial expansion:

- of habitats
- of organisms
- of artefacts



Expansion of behavioral potential:

- biological
- cognitive
- cultural







from different periods were found



#### **Existing datings from published literature**

| Authors                             | Methods                         | Age / years |
|-------------------------------------|---------------------------------|-------------|
| Casanova & Hillaire-<br>Marcel 1992 | C14 and U/Th<br>(stromatolites) | Ca. 25,000  |
| Casanova & Hillaire-<br>Marcel 1992 | C14 and U/Th<br>(stromatolites) | Ca. 90,000  |
| Schwartz et al. 2012                | 40Ar/39Ar (tuffs)               | Ca. 633,000 |

#### MANYARA BEDS



metres above base

#### MANYARA BEDS













## Stromatolites, oncolites and paleo-shoreline







TerraSAR-X StripMap (HH;  $\sigma^0$ ) 2011-09-11; Ascending; right looking



ALOS PALSAR (HH; σ<sup>0</sup>) 2008-05-24



- Data integration from DEMs, RS and fieldwork is very useful and leads to additional information for archaeological site distribution and lake extent analysis
- SAR data proved to successfully delineate morphological distinct forms
- Datings of stromatolite samples will be compared with datings from adjacent Lake Natron
- Lake level fluctuations in the Pleistocene can be detected and will be correlated with climate reconstruction analysis from East Africa



# Thank you.

Felix Bachofer Phone: +49 7071 29-77528 Felix.Bachofer@uni-tuebingen.de

Department of Geo