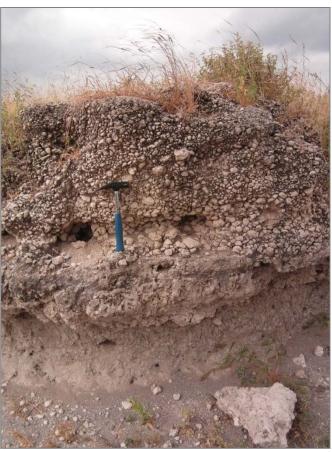

## Stromatolites, oncolites and paleo-shoreline

TerraSAR-X StripMap (HH;  $\sigma^0$ ) 2011-09-11; Ascending; right looking

ALOS PALSAR (HH; σ<sup>0</sup>) 2008-05-24

- Data integration from DEMs, RS and fieldwork is very useful and leads to additional information for archaeological site distribution and lake extent analysis
- SAR data proved to successfully delineate morphological distinct forms
- Datings of stromatolite samples will be compared with datings from adjacent Lake Natron
- Lake level fluctuations in the Pleistocene can be detected and will be correlated with climate reconstruction analysis from East Africa