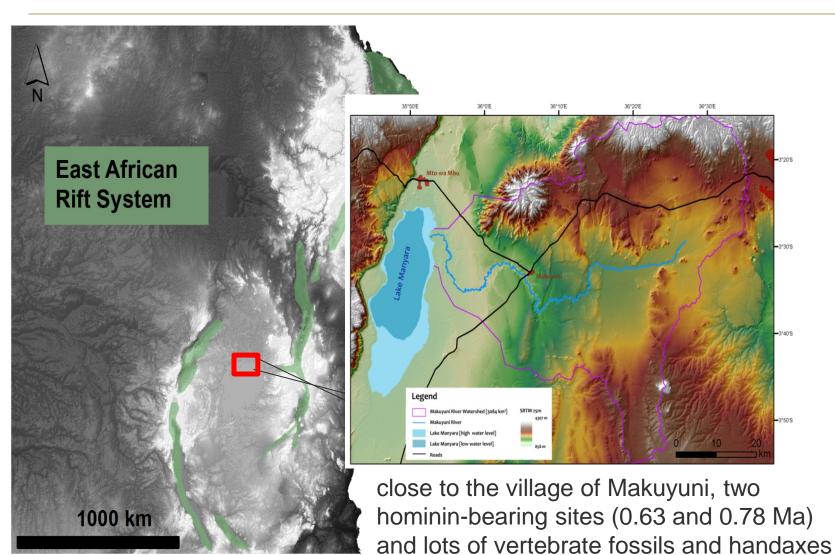

### Rekonstruktion pleistozäner Uferlinien des Lake Manyara (Tanzania) mittels Fernerkundung

Felix Bachofer, Geraldine Quénéhervé, Michael Märker, Volker Hochschild

Department of Geography

#### **Existing datings from published literature**

| Authors                             | Methods                         | Age / years |
|-------------------------------------|---------------------------------|-------------|
| Casanova & Hillaire-<br>Marcel 1992 | C14 and U/Th<br>(stromatolites) | Ca. 25,000  |
| Casanova & Hillaire-<br>Marcel 1992 | C14 and U/Th<br>(stromatolites) | Ca. 90,000  |
| Schwartz et al. 2012                | 40Ar/39Ar (tuffs)               | Ca. 633,000 |