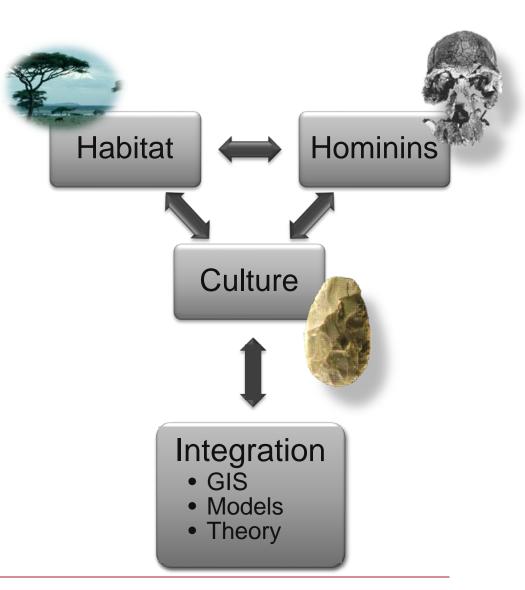

### The ROCEEH project

#### Spatial expansion:

- of habitats
- of organisms
- of artefacts

Expansion of behavioral potential:

- biological
- cognitive
- cultural

from different periods were found