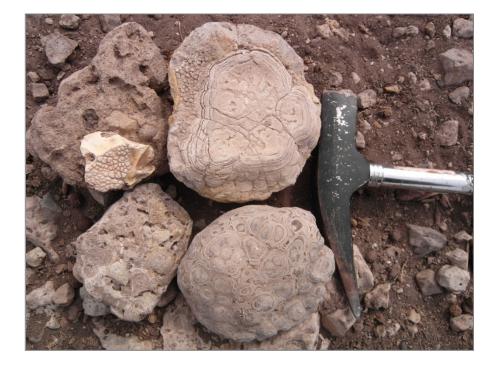

## Stromatolites, oncolites and paleo-shoreline

TerraSAR-X StripMap (HH;  $\sigma^0$ ) 2011-09-11; Ascending; right looking

ALOS PALSAR (HH; σ<sup>0</sup>) 2008-05-24

- Data integration from DEMs, RS and fieldwork is very useful and leads to additional information for archaeological site distribution and lake extent analysis
- SAR data proved to successfully delineate morphological distinct forms
- Datings of stromatolite samples will be compared with datings from adjacent Lake Natron
- Lake level fluctuations in the Pleistocene can be detected and will be correlated with climate reconstruction analysis from East Africa