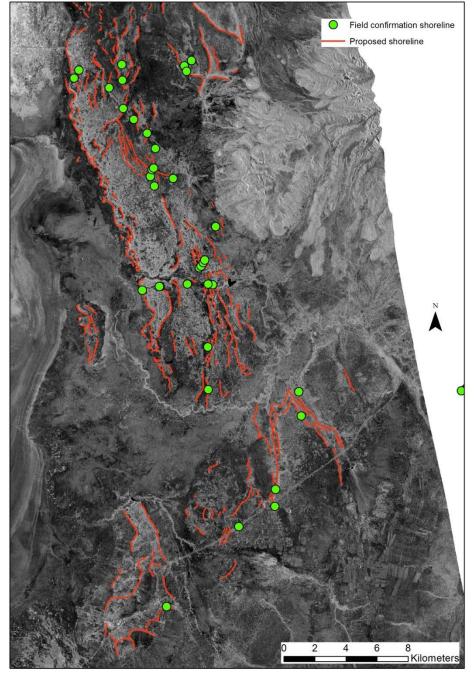

## Stromatolites, oncolites and paleo-shoreline

TerraSAR-X StripMap (HH;  $\sigma^0$ ) 2011-09-11; Ascending; right looking

ALOS PALSAR (HH; σ<sup>0</sup>) 2008-05-24

- Data integration from DEMs, RS and fieldwork is very useful and leads to additional information for archaeological site distribution and lake extent analysis
- SAR data proved to successfully delineate morphological distinct forms
- Datings of stromatolite samples will be compared with datings from adjacent Lake Natron
- Lake level fluctuations in the Pleistocene can be detected and will be correlated with climate reconstruction analysis from East Africa