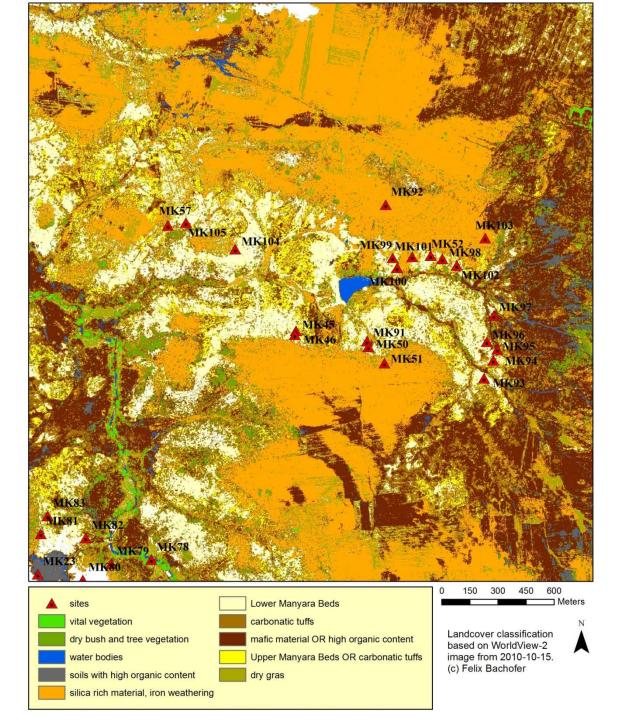

## Stromatolites, oncolites and paleo-shoreline

TerraSAR-X StripMap (HH;  $\sigma^0$ ) 2011-09-11; Ascending; right looking

ALOS PALSAR (HH; σ<sup>0</sup>) 2008-05-24

- Data integration from DEMs, RS and fieldwork is very useful and leads to additional information for archaeological site distribution and lake extent analysis
- SAR data proved to successfully delineate morphological distinct forms
- Datings of stromatolite samples will be compared with datings from adjacent Lake Natron
- Lake level fluctuations in the Pleistocene can be detected and will be correlated with climate reconstruction analysis from East Africa