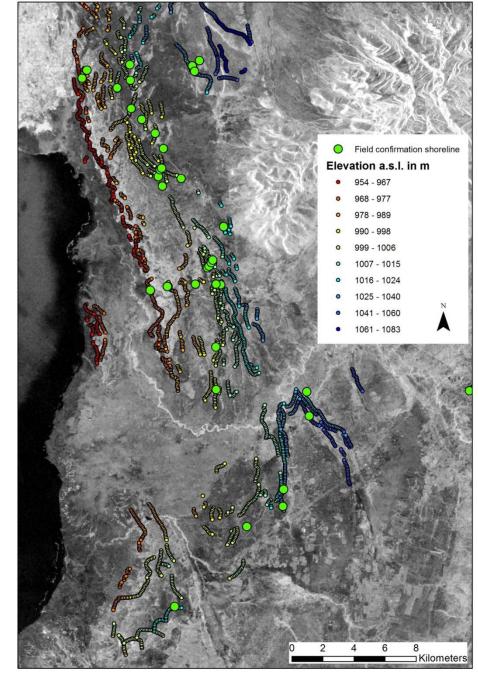

## Stromatolites, oncolites and paleo-shoreline

TerraSAR-X StripMap (HH;  $\sigma^0$ ) 2011-09-11; Ascending; right looking

ALOS PALSAR (HH; σ<sup>0</sup>) 2008-05-24

- Data integration from DEMs, RS and fieldwork is very useful and leads to additional information for archaeological site distribution and lake extent analysis
- SAR data proved to successfully delineate morphological distinct forms
- Datings of stromatolite samples will be compared with datings from adjacent Lake Natron
- Lake level fluctuations in the Pleistocene can be detected and will be correlated with climate reconstruction analysis from East Africa