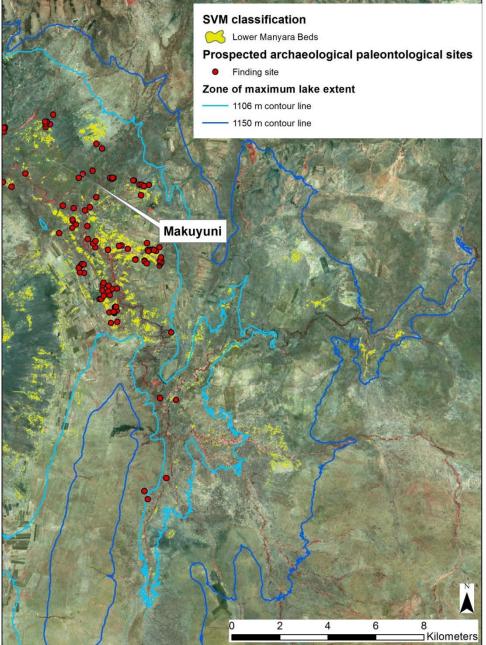

## Stromatolites, oncolites and paleo-shoreline

TerraSAR-X StripMap (HH;  $\sigma^0$ ) 2011-09-11; Ascending; right looking

ALOS PALSAR (HH; σ<sup>0</sup>) 2008-05-24

- Data integration from DEMs, RS and fieldwork is very useful and leads to additional information for archaeological site distribution and lake extent analysis
- SAR data proved to successfully delineate morphological distinct forms
- Datings of stromatolite samples will be compared with datings from adjacent Lake Natron
- Lake level fluctuations in the Pleistocene can be detected and will be correlated with climate reconstruction analysis from East Africa