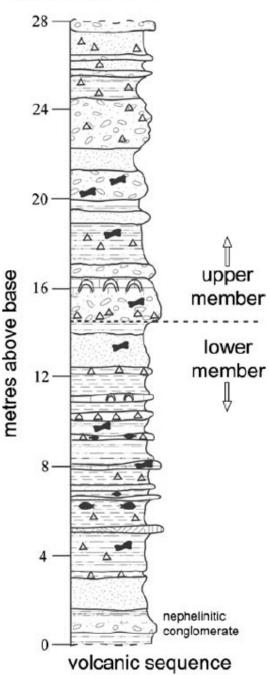

schild

Department of Geography



### The ROCEEH project

#### Spatial expansion:

- of habitats
- of organisms
- of artefacts



Expansion of behavioral potential:

- biological
- cognitive
- cultural







from different periods were found



#### **Existing datings from published literature**

| Authors                             | Methods                         | Age / years |
|-------------------------------------|---------------------------------|-------------|
| Casanova & Hillaire-<br>Marcel 1992 | C14 and U/Th<br>(stromatolites) | Ca. 25,000  |
| Casanova & Hillaire-<br>Marcel 1992 | C14 and U/Th<br>(stromatolites) | Ca. 90,000  |
| Schwartz et al. 2012                | 40Ar/39Ar (tuffs)               | Ca. 633,000 |

#### MANYARA BEDS



metres above base

#### MANYARA BEDS













## Stromatolites, oncolites and paleo-shoreline







TerraSAR-X StripMap (HH;  $\sigma^0$ ) 2011-09-11; Ascending; right looking



ALOS PALSAR (HH; σ<sup>0</sup>) 2008-05-24



- Data integration from DEMs, RS and fieldwork is very useful and leads to additional information for archaeological site distribution and lake extent analysis
- SAR data proved to successfully delineate morphological distinct forms
- Datings of stromatolite samples will be compared with datings from adjacent Lake Natron
- Lake level fluctuations in the Pleistocene can be detected and will be correlated with climate reconstruction analysis from East Africa



# Thank you.

Felix Bachofer Phone: +49 7071 29-77528 Felix.Bachofer@uni-tuebingen.de

Department of Geography Ruemelinstr. 19-21 72070 Tuebinge